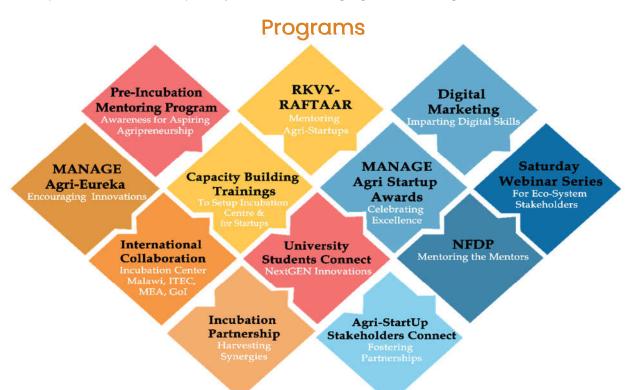

best practices to the Agri-Business Incubators (R-ABIs) of Agri-Innovation and Entrepreneurship program of RKVY-RAFTAAR, Ministry of Agriculture and Farmers Welfare, Government of India. MANAGE-CIA has mentored 754 agri-startups and incubated 383 startups in the last four years. Apart from training and mentoring, MANAGE-CIA is facilitating agri-startups with creating networks, collaborations, market linkages and extended end-to-end support for scaling-up their business. MANAGE-CIA and partner incubation centres has supported 1008 startups with a grant-in-aid amount of ₹39.64 Crores under the Agri-Innovation and Entrepreneurship Program of the RKVY-RAFTAAR. MANAGE is committed in developing the agri-business and agri-startup ecosystem of the country. (https://www.manage.gov.in/managecia/)



### **About the Program**

This program will help start-ups connect with all the relevant agricultural stakeholders on a single platform and bridge the information gap thus facilitating a seamless exchange of knowledge, resources and Partnership opportunities. It also aims to connect all dots spanning in entrepreneurship spectrum for providing start-ups centric solutions.

This unique programme seeks to foster a vibrant community, enabling start-ups founders and agribusiness stakeholders to connect, share their experiences and collaborate in ways that drive progress. With an emphasis on fostering dialogues and facilitating learning, participants will have the opportunity to not only showcase their products but also to listen to fellow founders' stories.

## **Key Takeaways**



### **New